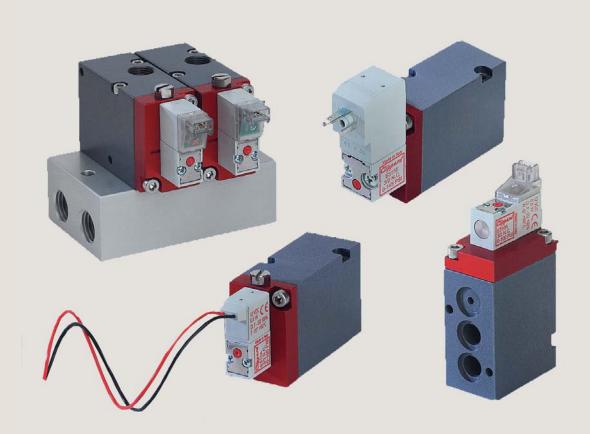

## Electronic Valves – M-EGV Series Electronic High Flow Poppet Valves

Clippard's EGV Series valves are an electronically piloted version of the GV series valves, ideal for large flow, low leak applications. Available in G1/8 ported and manifold mount, they utilize Clippard 10 mm or 15 mm valves, and offer numerous voltage and connection options. These 2/2 and 3/2 valves provide 10 times more flow than Clippard's MAV series and 2.5 times more flow than the MJV series! An externally piloted option is available for controlling lower pressures or other media.

- Small, compact, lightweight with high flow
- Electroless nickel plated brass and hard coat anodized aluminum construction for long life and corrosion resistance
- Proven poppet design
- · Large variety of control voltages and connections